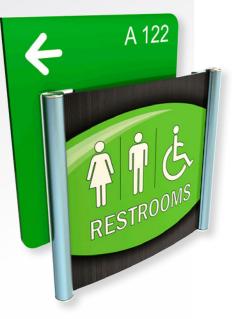

### Suspended Signs

Leader Prestige Double Sided Landscape

www.signal-sign.com