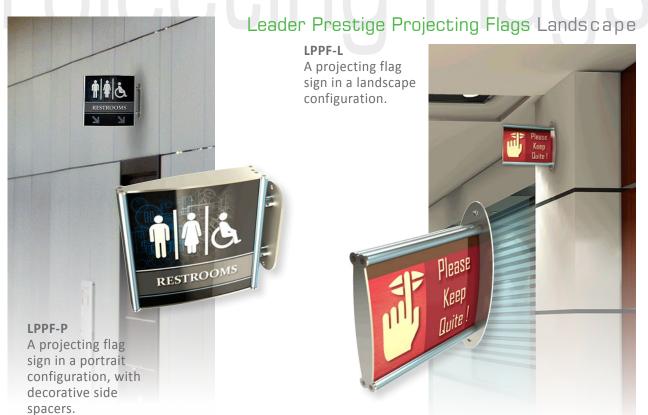

# Wall Frames

Leader Prestige Landscape

### A17 Sean Adria Human Resources A17 Sean Adrian

B-202 Account Manager James Penn

#### LP-L

A Leader Prestige wall frame in a landscape configuration. Available in 5 standard heights: 94-320mm

LP-P A Leader Prestige wall frame in a portrait configuration. Available in 5 standard widths: 94-320mm

### Table Stands

MEETINGPO

Anna Jacobs

#### LPTS-P

A table stand in a portrait configuration using Leader Prestige profiles. Available as single or double sided.

MEETINGROINT Anna Jacobs Human Resources

Leader Prestige Table Stands Portrait

Leader Prestige Table Stands Landscape

### LPTS-L

Mourice J. Silts

A table stand in a landscape configuration using Leader Prestige profiles. Available as single or double sided

## Projecting Flags





### Suspended Signs

Leader Prestige Double Sided Landscape



www.signal-sign.com

#### About Leader Prestige

The Leader Prestige features a series of elegant, practical and easy to install curved face profiles. It is available in 5 standard widths, ranging from 94 to 320mm fitted to be used with DIN standard paper sizes as printed inserts. The Leader Prestige offers an exclusive yet elegant wayfinding solution for door



signs, table stands, projecting flags, suspended signs and small directories. The Leader Prestige is the perfect choice for your high end sign projects.



Unique rounded micro snap side clip profiles allow a fast and simple insert change without compromising its elegance. The side clips are offered in 5 spectacular colored anodized finishes: Silver, gold, black, red