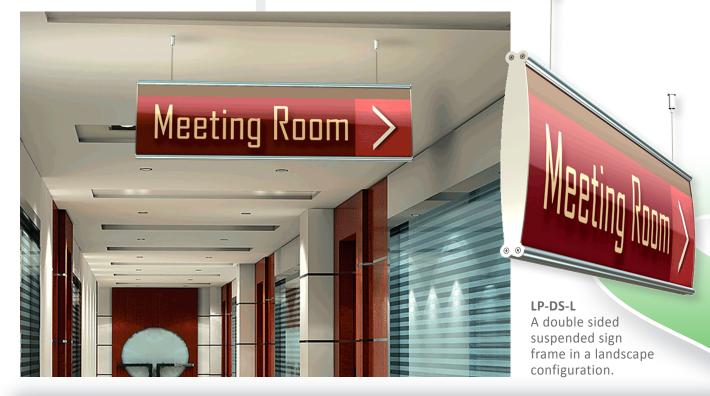

### Suspended Signs

Leader Prestige Double Sided Landscape

www.signal-sign.com