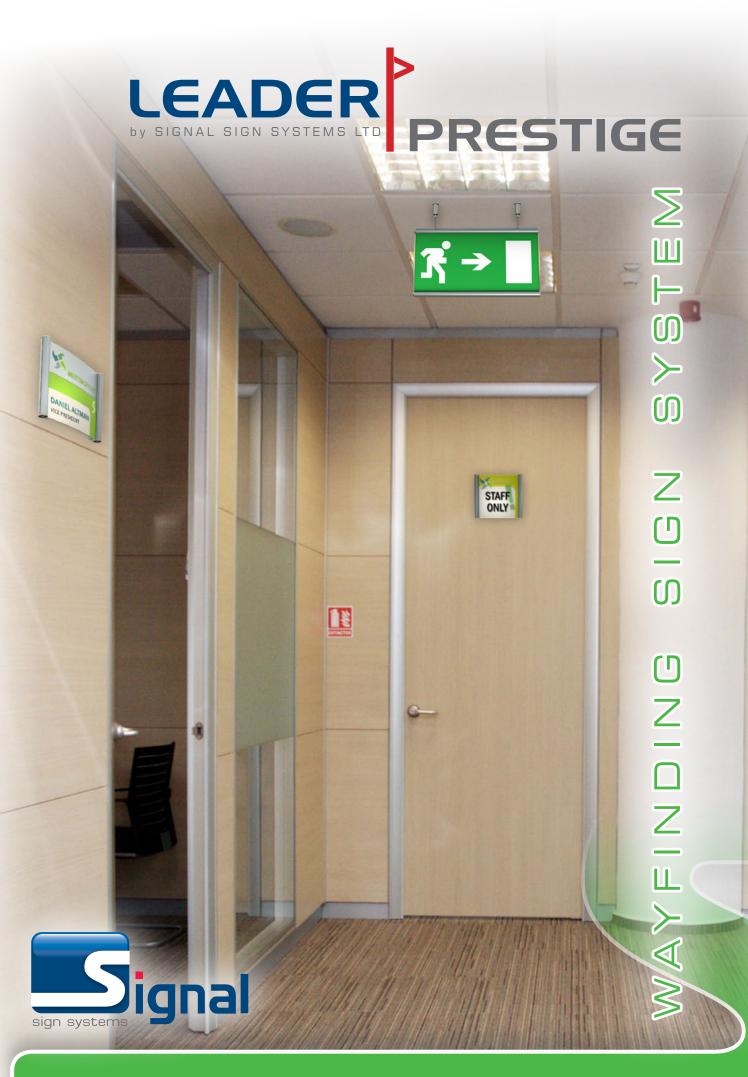

#### About Leader Prestige

The Leader Prestige features a series of elegant, practical and easy to install curved face profiles. It is available in 5 standard widths, ranging from 94 to 320mm fitted to be used with DIN standard paper sizes as printed inserts. The Leader Prestige offers an exclusive yet elegant wayfinding solution for door

signs, table stands, projecting flags, suspended signs and small directories. The Leader Prestige is the perfect choice for your high end sign projects.

Unique rounded micro snap side clip profiles allow a fast and simple insert change without compromising its elegance. The side clips are offered in 5 spectacular colored anodized finishes: Silver, gold, black, red and blue. They all create a contemporary elegant design.

The variety of sizes and special designs is endless .The extrusions' design allows the use of a variety of insert materials and decorative techniques.

The Leader Prestige features a special channel

shape design on the backside of the profiles allowing the use of concealed back plates. This special feature helps you create endless designs like shaped company logo plates as a background, room numbers, etc. This feature can also be used for special hidden installation solutions.