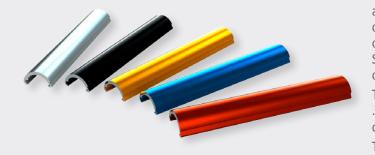

#### About Leader Prestige

The Leader Prestige features a series of elegant, practical and easy to install curved face profiles. It is available in 5 standard widths, ranging from 94 to 320mm fitted to be used with DIN standard paper sizes as printed inserts. The Leader Prestige offers an exclusive yet elegant wayfinding solution for door

signs, table stands, projecting flags, suspended signs and small directories. The Leader Prestige is the perfect choice for your high end sign projects.

Unique rounded micro snap side clip profiles allow a fast and simple insert change without compromising its elegance. The side clips are offered in 5 spectacular colored anodized finishes: Silver, gold, black, red and blue. They all create a contemporary elegant design.