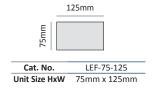

# LEF-125

# Commonly used unit size (other unit size can be ordered by demand)

Paper Insert Size = Overall - 3mm Hard Panel Face Size = Overall - 4mm