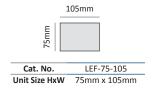

## LEF-105

Commonly used unit size (other unit size can be ordered by demand)

Paper Insert Size = Overall - 3mm Hard Panel Face Size = Overall - 4mm

150mm