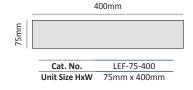

# LEF-210

# Commonly used unit size (other unit size can be ordered by demand)

Paper Insert Size = Overall - 3mm Hard Panel Face Size = Overall - 4mm