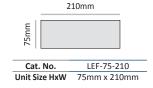

### LEF-75

Commonly used unit size (other unit size can be ordered by demand)

Paper Insert Size = Overall - 3mm Hard Panel Face Size = Overall - 4mm

# LEF-210

# Commonly used unit size (other unit size can be ordered by demand)

Paper Insert Size = Overall - 3mm Hard Panel Face Size = Overall - 4mm