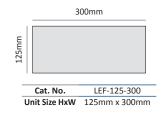

# LEF-300

Commonly used unit size (other unit size can be ordered by demand)

Paper Insert Size = Overall - 3mm Hard Panel Face Size = Overall - 4mm