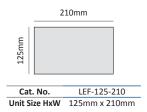

# LEF-210

# Commonly used unit size (other unit size can be ordered by demand)

Paper Insert Size = Overall - 3mm Hard Panel Face Size = Overall - 4mm