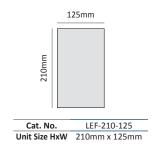

# LEF-210

# Commonly used unit size (other unit size can be ordered by demand)

Paper Insert Size = Overall - 3mm Hard Panel Face Size = Overall - 4mm