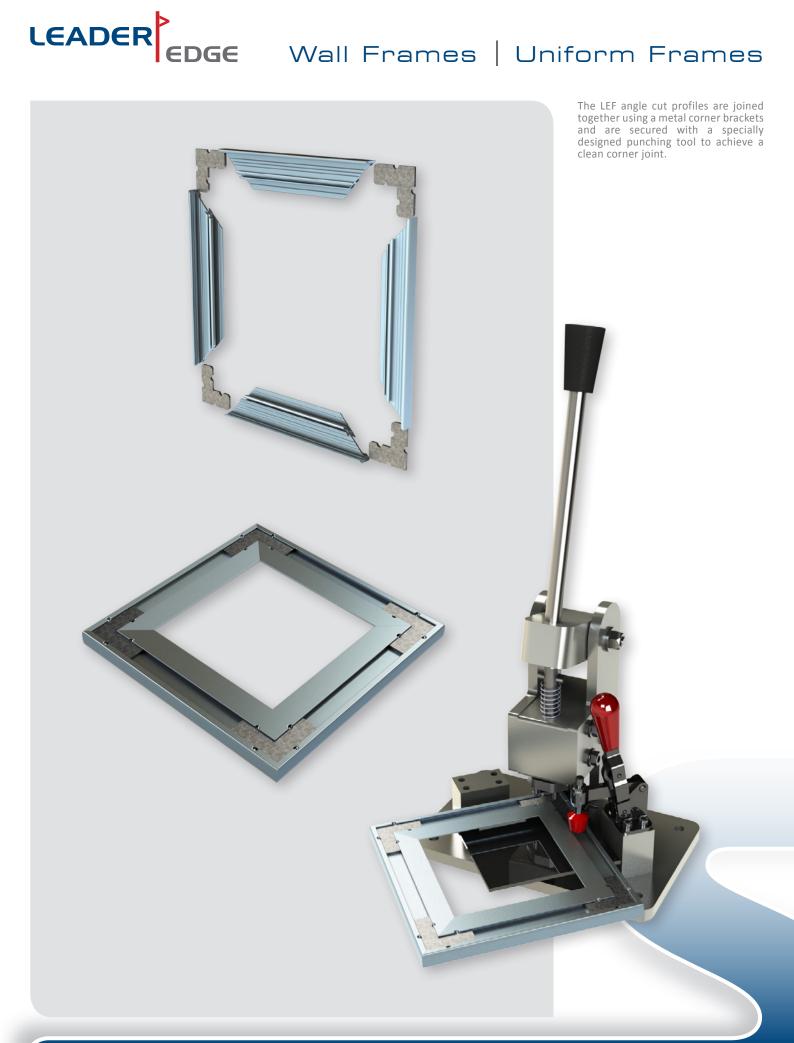

# Wall Frames | Uniform Frames

**LEF** is the basic Leader Edge configuration. It is a thin flat-faced frame system (only 10.6mm – 0.42") with a slim edge (only 1.8mm-0.070"), creating one of the industry's most elegant and cleanest looking aluminum frame system.

The angle cut profiles are joined together using a metal corner bracket and are secured with a specially designed punching tool to achieve a clean corner joint.

We offer three configurations of the LEF to choose from: