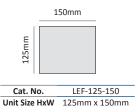

# LEF-125

# Commonly used unit size (other unit size can be ordered by demand)

Paper Insert Size = Overall - 3mm Hard Panel Face Size = Overall - 4mm