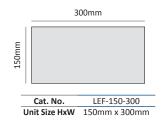

### LEF-150

Commonly used unit size (other unit size can be ordered by demand)

Paper Insert Size = Overall - 3mm Hard Panel Face Size = Overall - 4mm