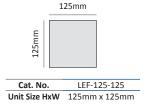

# LEF-125

# Commonly used unit size (other unit size can be ordered by demand)

Paper Insert Size = Overall - 3mm Hard Panel Face Size = Overall - 4mm