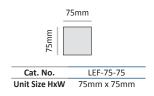

### LEF-75

Commonly used unit size (other unit size can be ordered by demand)

Paper Insert Size = Overall - 3mm Hard Panel Face Size = Overall - 4mm