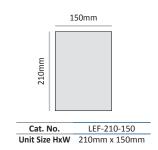

# LEF-210

# Commonly used unit size (other unit size can be ordered by demand)

Paper Insert Size = Overall - 3mm Hard Panel Face Size = Overall - 4mm