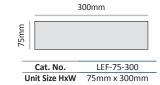

# LEF-300

Commonly used unit size (other unit size can be ordered by demand)

Paper Insert Size = Overall - 3mm Hard Panel Face Size = Overall - 4mm