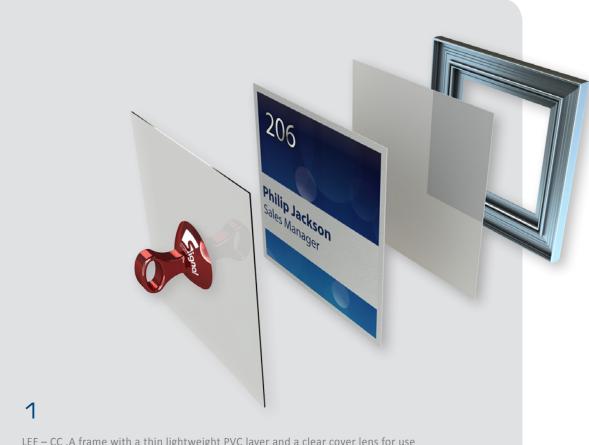

CC - A frame with a thin lightweight PVC layer and a clear cover lens for use with a printed paper insert.

DBM - A frame with a solid composite aluminum face and magnetic self-adhesive strips on the back providing easy insertion and removal, for use with direct printing or vinyl graphics.

Installation is very simple. A doublesided self-adhesive tape can be applied to the back of the frame, or concealed screws can be used as well through the built-in channels.

LEF – CC .A frame with a thin lightweight PVC layer and a clear cover lens for use with a printed paper insert. An easy insert removal using our silicone suction cup.