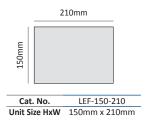

### LEF-150

Commonly used unit size (other unit size can be ordered by demand)

Paper Insert Size = Overall - 3mm Hard Panel Face Size = Overall - 4mm