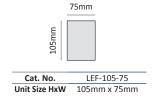

### LEF-75

Commonly used unit size (other unit size can be ordered by demand)

Paper Insert Size = Overall - 3mm Hard Panel Face Size = Overall - 4mm