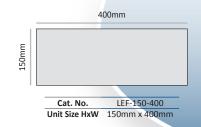

### LEF-150

Commonly used unit size (other unit size can be ordered by demand)

Paper Insert Size = Overall - 3mm Hard Panel Face Size = Overall - 4mm