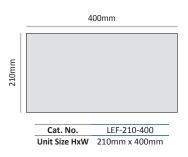

# LEF-210

# Commonly used unit size (other unit size can be ordered by demand)

Paper Insert Size = Overall - 3mm Hard Panel Face Size = Overall - 4mm