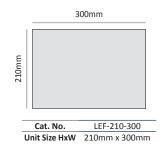

# LEF-210

# Commonly used unit size (other unit size can be ordered by demand)

Paper Insert Size = Overall - 3mm Hard Panel Face Size = Overall - 4mm