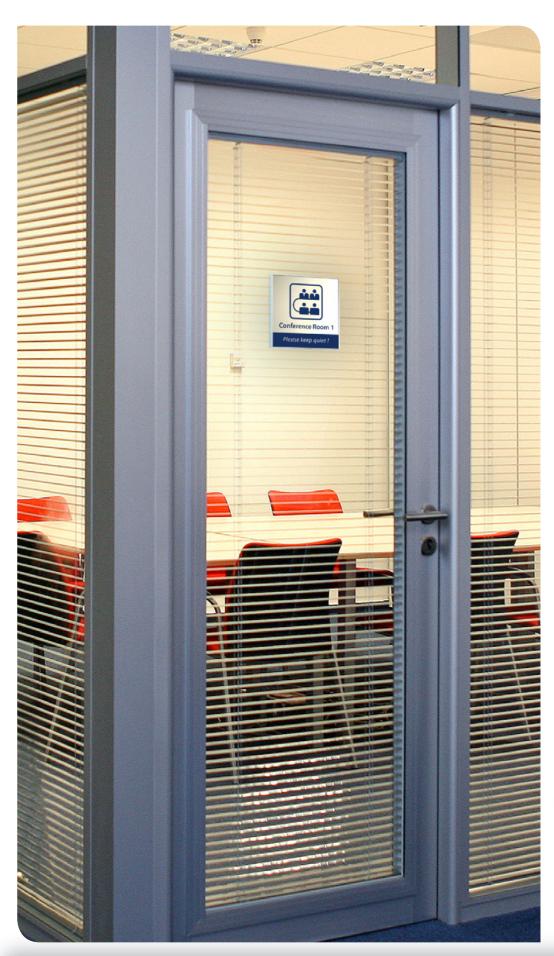

# Wall Frames | Uniform Frames

**LEF** is the basic Leader Edge configuration. It is a thin flat-faced frame system (only 10.6mm – 0.42") with a slim edge (only 1.8mm-0.070"), creating one of the industry's most elegant and cleanest looking aluminum frame system.

Installation is very simple. A doublesided self-adhesive tape can be applied to the back of the frame, or concealed screws can be used as well through the built-in channels.

LEF – CC .A frame with a thin lightweight PVC layer and a clear cover lens for use with a printed paper insert. An easy insert removal using our silicone suction cup.