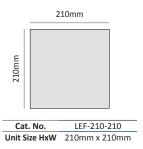

# LEF-210

# Commonly used unit size (other unit size can be ordered by demand)

Paper Insert Size = Overall - 3mm Hard Panel Face Size = Overall - 4mm