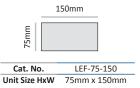

### LEF-150

Commonly used unit size (other unit size can be ordered by demand)

Paper Insert Size = Overall - 3mm Hard Panel Face Size = Overall - 4mm