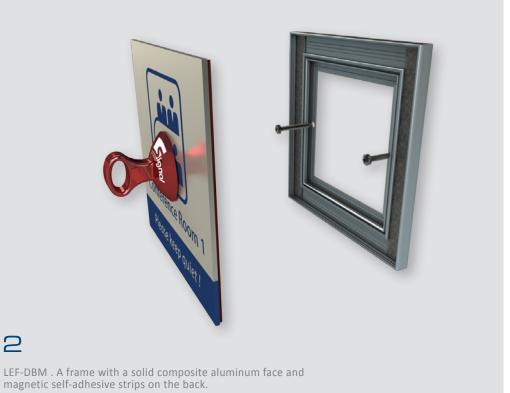

CC - A frame with a thin lightweight PVC layer and a clear cover lens for use with a printed paper insert.

DBM - A frame with a solid composite aluminum face and magnetic self-adhesive strips on the back providing easy insertion and removal, for use with direct printing or vinyl graphics.