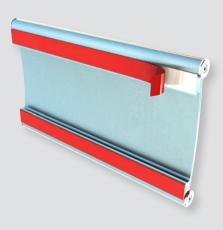

The Leader prestige features unique rounded micro snap side profiles, allowing a fast and simple insert change without compromising its elegance. The side clips are offered in 5 spectacular colored anodized finishes: Silver, gold, black, red, and blue.

#### 2

Side clips are offered in 5 colored anodized finishes: silver, gold, black, red and blue.