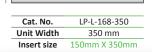

#### LP-L-94

LP-L-168-400

400 mm

150mm X 400mm

Cat. No.

Unit Width

Insert size

LP-L-168-500

500 mm

150mm X 500mm

Cat. No.

Unit Width

Insert size