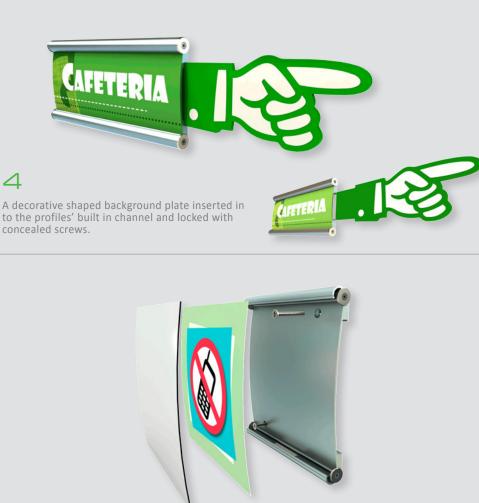

#### 6

An easy installation using double sided self-adhesive tape on the back

The Leader Prestige features a special channel shape design on the backside of the profiles that allows the use of concealed back plates. This special feature helps you create endless designs like: shaped company logo plates as a background, room numbers, etc. This feature can also be used for special hidden installation solutions.