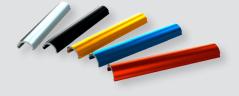

The Leader prestige features unique rounded micro snap side profiles, allowing a fast and simple insert change without compromising its elegance. The side clips are offered in 5 spectacular colored anodized finishes: Silver, gold, black, red, and blue.

#### 2

Side clips are offered in 5 colored anodized finishes: silver, gold, black, red and blue.