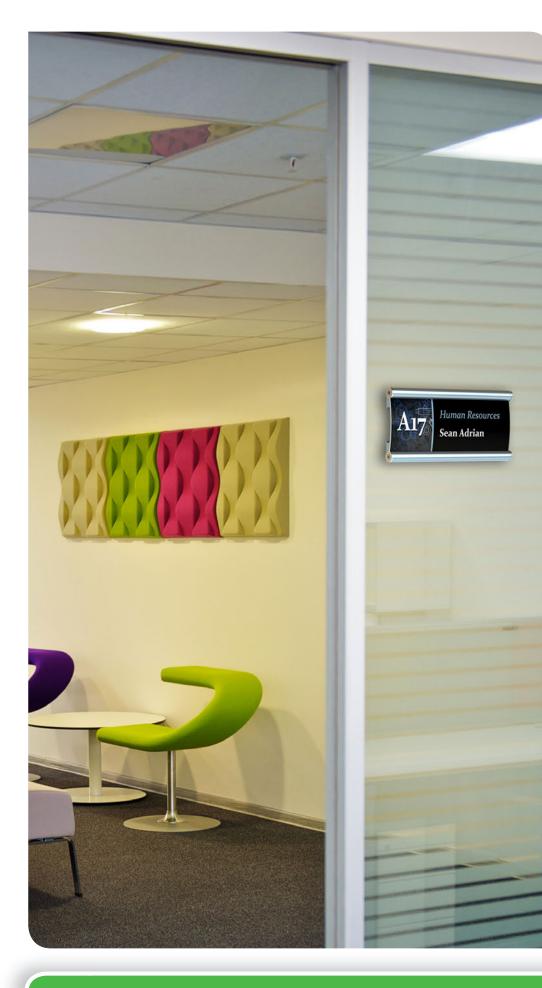

### Wall Frames | Landscape

**LP-L** is the Leader Prestige wall frame in a landscape configuration. The LP-L is offered in five profile height options: 94, 124, 168, 230 and

320mm with endless length options. These frames' insert heights are designed to fit the following DIN standard paper sizes: A7-A3.

The Leader prestige features unique rounded micro snap side profiles, allowing a fast and simple insert change without compromising its elegance. The side clips are offered in 5 spectacular colored anodized finishes: Silver, gold, black, red, and blue.

The smooth surface of the LP-L profile is suitable for a direct application of vinyl graphics.

The installation is very simple. A double sided self-adhesive tape can be applied to the back of the frame or concealed screws can be drilled through the sign profile.