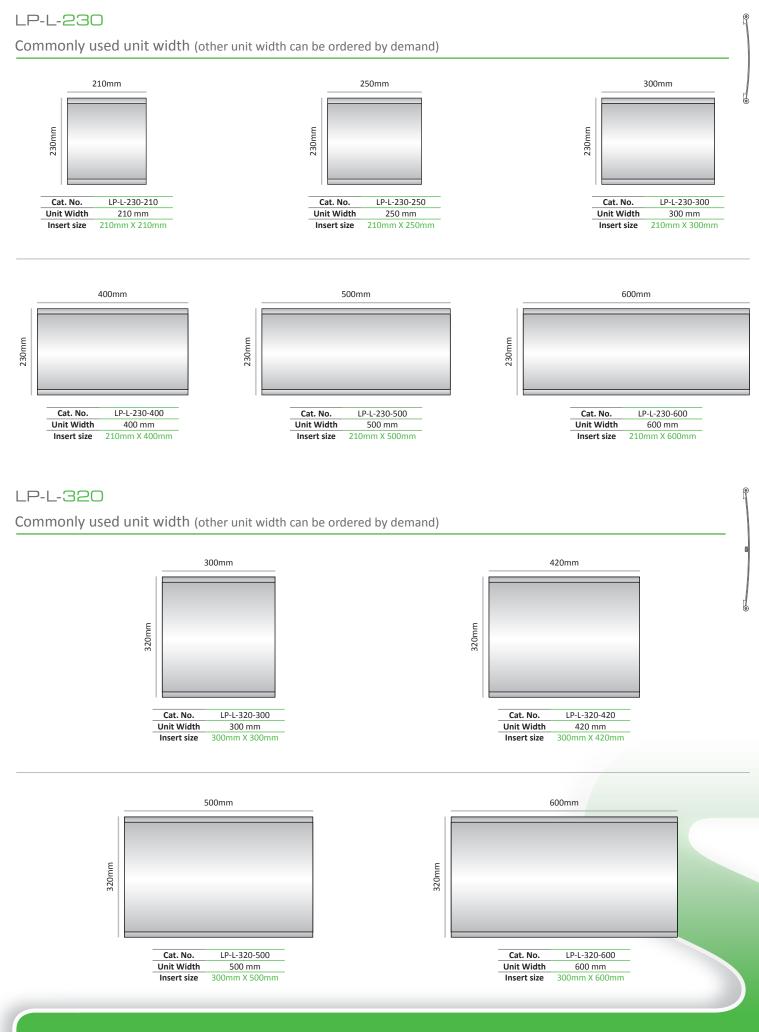

The Leader Prestige unique elegant appearance, is provided by the use of shiny stainless steel machined disc caps instead of plastic end caps.

All presented height options are commonly used sizes; however, customized widths are available upon request.