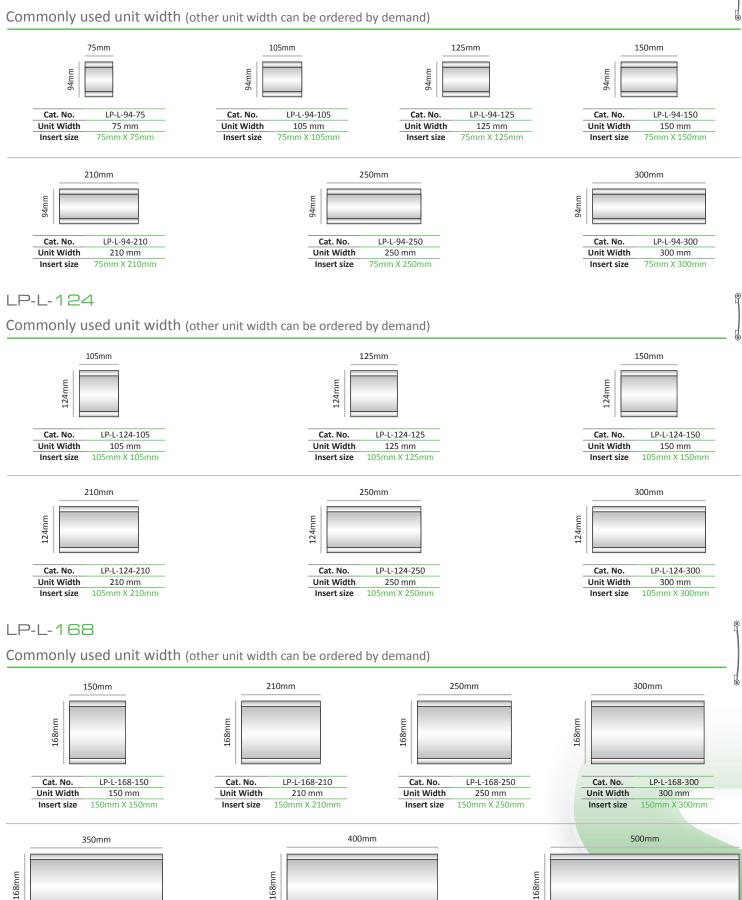

#### 1

Five standard profile height options: 94, 124, 168, 230 and 320mm.

#### LP-L-94

LP-L-168-400

400 mm

150mm X 400mm

Cat. No.

Unit Width

Insert size

LP-L-168-500

500 mm

150mm X 500mm

Cat. No.

Unit Width

Insert size