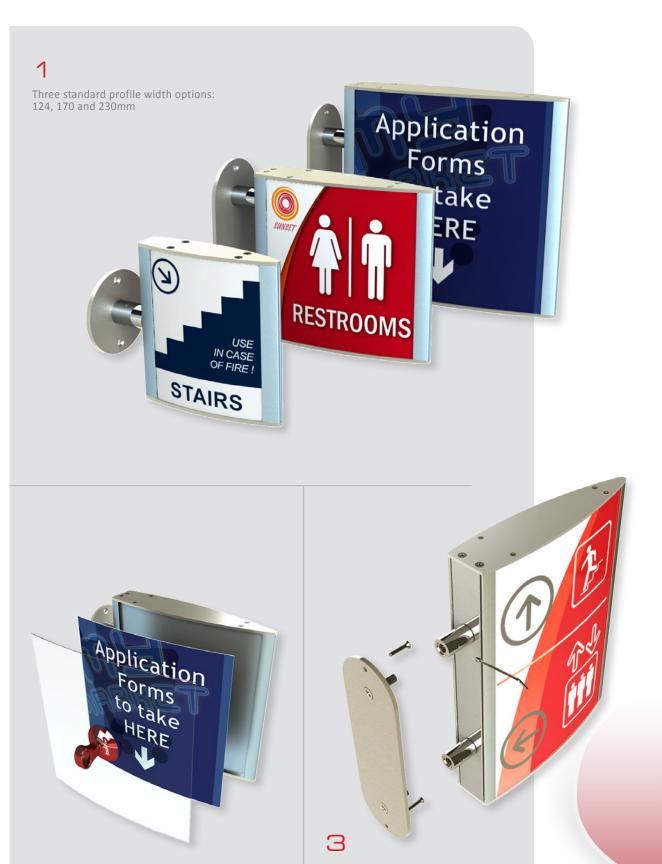

The LVPF-P is available in three widths: 124, 170 and 230mm with endless height options.

All presented height options are commonly used sizes; however, customized heights are available upon request.

The LVPF-P features a unique mounting technique: the base plate and the sign unit are locked together using special cylindrical spacers, which conveniently allows the base plate to be installed separately.

## LEADER VIEW | Projecting Flags | Portrait

An easy insert removal using our silicone suction cup

A unique mounting technique using special cylindrical spacers which conveniently allow the base plate to be installed separately from the sign frame