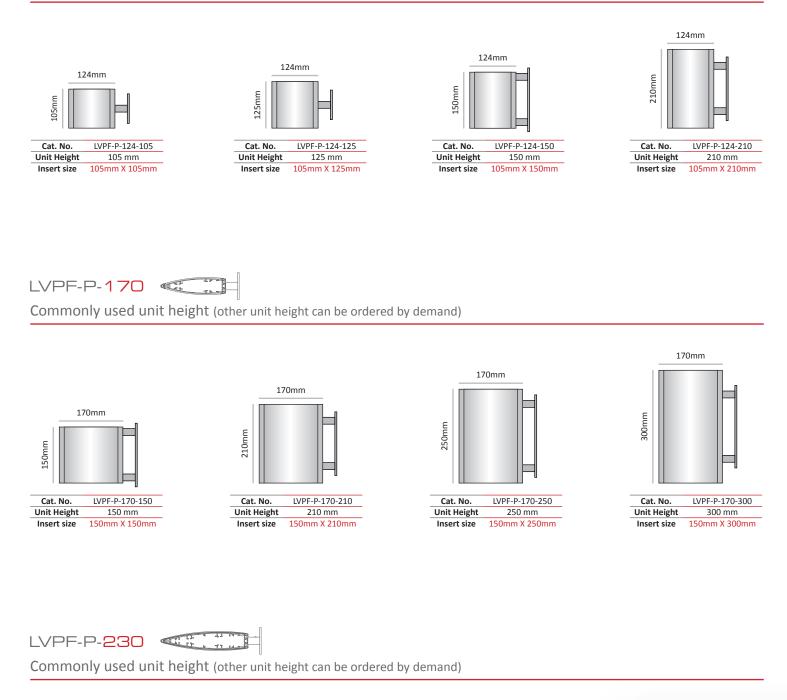

The LVPF-P is available in three widths: 124, 170 and 230mm with endless height options.

All presented height options are commonly used sizes; however, customized heights are available upon request.

The LVPF-P features a unique mounting technique: the base plate and the sign unit are locked together using special cylindrical spacers, which conveniently allows the base plate to be installed separately.

## LVPF-P-124

Commonly used unit height (other unit height can be ordered by demand)