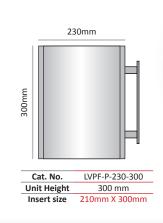

The LVPF-P is available in three widths: 124, 170 and 230mm with endless height options.

All presented height options are commonly used sizes; however, customized heights are available upon request.

The LVPF-P features a unique mounting technique: the base plate and the sign unit are locked together using special cylindrical spacers, which conveniently allows the base plate to be installed separately.