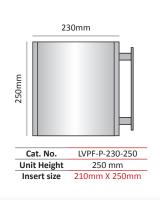

The LVPF-P is available in three widths: 124, 170 and 230mm with endless height options.

All presented height options are commonly used sizes; however, customized heights are available upon request.

The LVPF-P features a unique mounting technique: the base plate and the sign unit are locked together using special cylindrical spacers, which conveniently allows the base plate to be installed separately.