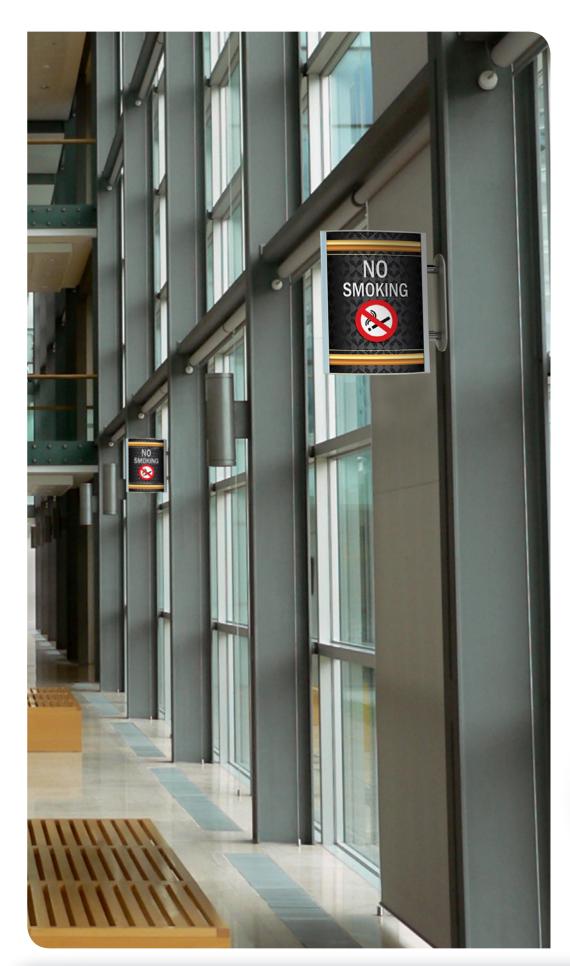

## LEADER VIEW | Projecting Flags | Portrait

**LVPF-P** is projecting flag sign in a portrait configuration.

This is a curved triangle shaped double sided sign with top and bottom anodized aluminum machined end caps attached to Leader View profiles, which are projected out of a mounting base plate with specially designed silver polished brass spacers. This design creates a unique appearance.

The LVPF-P is available in three widths: 124, 170 and 230mm with endless height options.

All presented height options are commonly used sizes; however, customized heights are available upon request.

The LVPF-P features a unique mounting technique: the base plate and the sign unit are locked together using special cylindrical spacers, which conveniently allows the base plate to be installed separately.