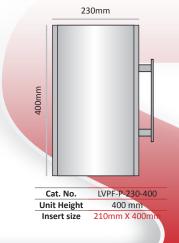

The LVPF-P is available in three widths: 124, 170 and 230mm with endless height options.

All presented height options are commonly used sizes; however, customized heights are available upon request.

The LVPF-P features a unique mounting technique: the base plate and the sign unit are locked together using special cylindrical spacers, which conveniently allows the base plate to be installed separately.

## LVPF-P-W-H

 LVPF
 System Type - Leader View Projecting Flags

 P
 Sign layout - Portrait

 W
 Sign Unit Width - mm

 H
 Sign Unit Height - mm

2

## LVPF-P-124

Commonly used unit height (other unit height can be ordered by demand)