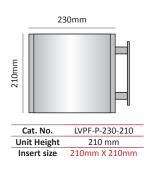

The LVPF-P is available in three widths: 124, 170 and 230mm with endless height options.

All presented height options are commonly used sizes; however, customized heights are available upon request.

The LVPF-P features a unique mounting technique: the base plate and the sign unit are locked together using special cylindrical spacers, which conveniently allows the base plate to be installed separately.